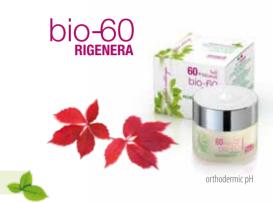

#### 60+ Mineral Salts REDENSIFYING CREAM

Restructuring treatment for mature skin

#### face, neck and décolleté

#### Precious substances:

Pomegranate and red Vine Essential Oligominerals Olive oil and butter Karitè wax Vitamins A.C.E.

#### NECTOR OF Amino acids

**BIO-60 Redensifying cream** is a concentration of specific, active ingredients targeted at helping skin regeneration and counteracting skin relaxation and dehydration, accelerated by hormonal changes, thanks to the inclusion of:

- 🐛 🛛 Pomegranate and red Grape extracts
- Essential Oligominerals, Copper, Iron, Magnesium, Silicon and Zinc, indispensable in numerous biological functions, releasing the necessary energy to supply nourishment and vitality to the skin, favoring tissue regeneration.
- 🐛 Lipo-aminoacid
- 🐛 🛛 Olive oil and butter as well as Karitè wax
- 🄏 🛛 Vitamins A.C.E.

**RIGENERA BIO-60 Precious Redensifying** is **HELAN**'s new cosmetic specialty that helps slow down the intrinsic skin aging process, giving the skin elasticity and consistency once again.

i elisir antitempo