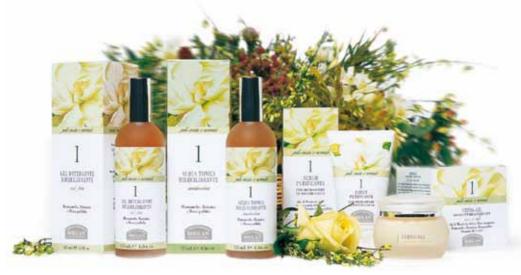

#### MOISTURIZING CLEANSING GEL

oil-free Aloe Vera gel and Chamomile

The unique, oil-free gel formula created with extra delicate surfactants, sugary substances extracted from Wheat, Corn, Potato and Apple blended with the fatty acids of the Coconut palm, thoroughly eliminates any trace of make-up, dust or smoot Aloe Vera gel, with its significant moisturizina action. and Chamomile extract with its softening and soothing properties, rebalance the cleaning action by re-estabilising and protecting the hydrolipidic film of the skin.

#### MOISTURIZING WATER TONER

Alcohol free with Aloe Vera gel Chamomile and Damask Rose distillate water

Thanks to its special formula based on Aloe Vera gel, Chamomile and Damask Rose distillate water, this delicate, alcohol- free lotion gives the face luminosity and freshness while completing the action of the Moisturizing Cleansing Gel with perfection.

#### MOISTURIZING REBALANCING CREAM

for the face and neck with Aloe Vera gel and Chamomile, Argan, Sweet Almond and Olive oils Shea butter, Vitamin E

This smooth and oil-free Moisturizing Cream has an ultra light formula whose delicate texture is rapidly absorbed into the skin to moisturize and give the skin vitality and softness.

#### ANTI-WRINKLE NOURISHING CREAM

for the face and neck with Aloe Vera gel and Chamomile, Argan, Sweet Almond and Olive oils, Cupuaçu butter, vitamin E

This innovative formula with a rich, dense, pleasant texture Anti-Wrinkle makes Ťhe Nourishing Cream ideal for night or day treatment of all types of skin that require more nourishment. It eliminates signs of tiredness and favours the regenerating functions of the skin. It moisturizes and revitalizes the skin by minimizing wrinkles, sagging and other signs of time. The synergic softening and moisturizing action of Aloe Vera gel and Chamomile combined with vitamins, vegetable oils and butters rich in essential fatty acids with nourishing and softening properties, integrates the lack of lipids and significantly reduces transepidermal water loss.