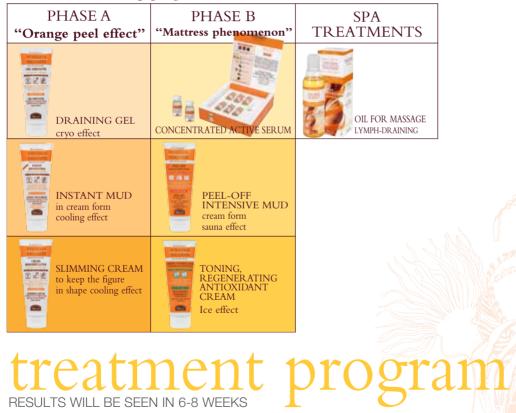

Helan's face treatment system offers four complete lines of products to ensure the best results for each skin type in two phases :

**PHASE A:** CLEANSING PROGRAMME **PHASE B:** TREATMENT PROGRAMME

|                                                     | PHASE A cleansing programme                                                                                              | PHASE B<br>treatment programme                                                                                                             |
|-----------------------------------------------------|--------------------------------------------------------------------------------------------------------------------------|--------------------------------------------------------------------------------------------------------------------------------------------|
| LINEA VISO 1<br>Mixed and Normal Skin               | <ul> <li>* RE-BALANCING<br/>CLEANSING GEL</li> <li>* RE-BALANCING<br/>TONIC LOTION</li> <li>* PURIFYING SCRUB</li> </ul> | * RE-BALANCING<br>MOISTURIZING<br>CREAM GEL                                                                                                |
| LINEA VISO 2<br>for Dry, Dehydrated, Alipic<br>skin | <ul> <li>MOISTURIZING<br/>CLEANSING MILK</li> <li>MOISTURIZING<br/>TONIC LOTION</li> </ul>                               | <ul> <li>NOURISHING<br/>MOISTURIZING MASK CREAM</li> <li>SUPER-MOISTURIZING<br/>CREAM</li> <li>RESTORATIVE<br/>NOURISHING CREAM</li> </ul> |
| LINEA VISO 3<br>Greasy and impure Skin              | * PURIFYING<br>CLEANSING GEL<br>* ASTRINGENT<br>TONIC LOTION<br>* GREEN CLAY CAKE<br>* GREEN CLAY SCRUB<br>MASK          | ★ WHITE CLAY CREAM-GEL                                                                                                                     |
| LINEA VISO 4<br>Delicate and Sensitive Skin         | <ul> <li>* SOFTENING<br/>CLEANSING MILK</li> <li>* SOFTENING TONIC<br/>LOTION</li> </ul>                                 | * SOFTENING MOISTURIZING<br>CREAM-GEL<br>* SOFTENING NOURISHING<br>CREAM                                                                   |