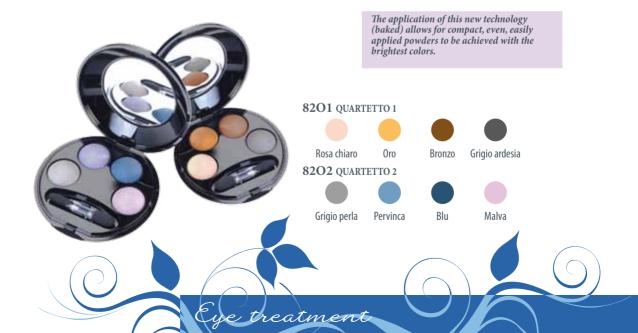

nal effect is like that obtained with a powder but with the added ease of a compact.

**Eight new, natural hues**, yet intense to rollick in a skillful game of contrasts with colors that range from shades of soft pinks to a gamut of blues and grays, making color the main player in the realization of whatever effects you choose. Light and brightness are emphasized and brought out to the max

**Use:** the velvety, **wet** & **dry** textures can be used as follows: **wet** to highlight the pearly effect of the color to appear shinier and more metallic, **dry** for a natural, more transparent color that gives a bright, more satin-like finish.

*Easy to use and blend without staining, these eye shadows have an excellent, long-lasting quality, especially in the wet application.* 

Paraben free



# Lips treatment:

Sexy, naïve, sulky or smiling

our mouth is one of the most striking feature of our face and an extraordinary point of charm. It must be emphasize with a flawless make up that enhances its beauty. Moreover, the right combination of the lip liner and the lipstick make possible to camouflage tiny defects.

### How to make up your lips:

Define your lip outline first with a lip liner slightly darker than lipstick.
 Apply the lipstick along the lip outline
 Carefully blot your lips with a tissue to remove colour in excess.
 To obtain a more rich colour effect that last, apply the lip liner of the same colour of the lipstick all over your lips and then your lipstick.

### **THICK LIPS**

- Do not outline the lips along the lip line and avoid to use too bright colours (they