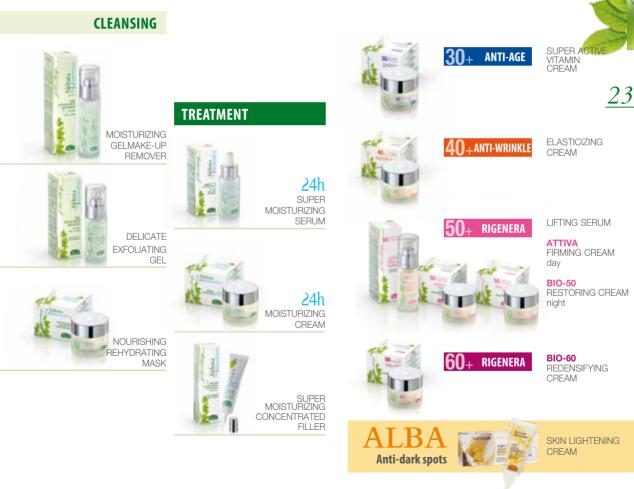

Helan's face treatment system offers four complete lines of products to ensure the best results for each skin type in two phases :

**PHASE A:** CLEANSING PROGRAMME **PHASE B:** TREATMENT PROGRAMME

|                                                     | PHASE A cleansing programme                                                                                              | PHASE B<br>treatment programme                                                                                                             |
|-----------------------------------------------------|--------------------------------------------------------------------------------------------------------------------------|--------------------------------------------------------------------------------------------------------------------------------------------|
| LINEA VISO 1<br>Mixed and Normal Skin               | <ul> <li>* RE-BALANCING<br/>CLEANSING GEL</li> <li>* RE-BALANCING<br/>TONIC LOTION</li> <li>* PURIFYING SCRUB</li> </ul> | * RE-BALANCING<br>MOISTURIZING<br>CREAM GEL                                                                                                |
| LINEA VISO 2<br>for Dry, Dehydrated, Alipic<br>skin | <ul> <li>MOISTURIZING<br/>CLEANSING MILK</li> <li>MOISTURIZING<br/>TONIC LOTION</li> </ul>                               | <ul> <li>NOURISHING<br/>MOISTURIZING MASK CREAM</li> <li>SUPER-MOISTURIZING<br/>CREAM</li> <li>RESTORATIVE<br/>NOURISHING CREAM</li> </ul> |
| LINEA VISO 3<br>Greasy and impure Skin              | * PURIFYING<br>CLEANSING GEL<br>* ASTRINGENT<br>TONIC LOTION<br>* GREEN CLAY CAKE<br>* GREEN CLAY SCRUB<br>MASK          | ★ WHITE CLAY CREAM-GEL                                                                                                                     |
| LINEA VISO 4<br>Delicate and Sensitive Skin         | <ul> <li>* SOFTENING<br/>CLEANSING MILK</li> <li>* SOFTENING TONIC<br/>LOTION</li> </ul>                                 | * SOFTENING MOISTURIZING<br>CREAM-GEL<br>* SOFTENING NOURISHING<br>CREAM                                                                   |

#### CLEANSING

#### TREATMENT

isir and dem

27

#### **30** Vitamins A.C.E. SUPER ACTIVE VITAMIN CREAM face, neck and décolleté

Precious substances: Vitamins A.C.E. Panthenol Grape seed oil Karitè wax

NECTOR OF Amino acids

## 40+ Argan ELASTICIZING CREAM

face, neck and décolleté

Precious substances: Rosehips sugars and Bearberry complex Argan oil Karitè butter and wax Vitamins A and E

## **50**+ red Vine

FIRMING CREAM DAY Soft Vision face, neck and décolleté

attiva

RIGENERA

orthodermic pH

Precious substances: Ceramides Grape seeds Centella Hop and red Vine Avocado Borage and Grape seed oils Karitè butter Vitamins C and E

#### 60+ Mineral Salts REDENSIFYING CREAM

Restructuring treatment for mature skin

#### PROTECTIVE WHITENING TREATMENT

for face, neck, décolleté and hands

specifica per tutte le età

> Precious substances: Melanin Lightening Complex sweet Almond oil Beeswax Vitamin C