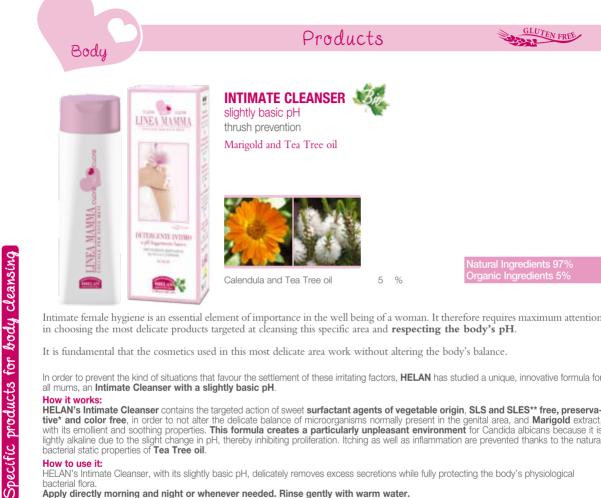

hed with the restructuring properties of **sweet Almond protein**, as well as extracts of **Marigold, Ginkgo biloba and Butcher's Broom**. Soothing and vasoconstrictive, these aid circulation.

Delicate and free of irritants, with its proteic-glucidic structure, this formula effectively removes impurities while not eliminating sebum, amino acids or proteins from the skin.

#### How to use it:

pour a small amount in the palm of your hand and spread it gently over the whole body.

The delicate action of this **Shampoo/Shower formula** makes it especially suitable for frequent use. It leaves face and body perfectly clean and moisturized, hair silky soft.

Perfect after a stream of cold water on tired legs.

Does not irritate or burn the eyes.

Natural Ingredients 97% Organic Ingredients 5%



Intimate female hygiene is an essential element of importance in the well being of a woman. It therefore requires maximum attention in choosing the most delicate products targeted at cleansing this specific area and **respecting the body's pH**.

It is fundamental that the cosmetics used in this most delicate area work without altering the body's balance.

In order to prevent the kind of situations that favour the settlement of these irritating factors, **HELAN** has studied a unique, innovative formula for all mums, an Intimate Cleanser with a slightly basic pH.

#### How it works:

HELAN's Intimate Cleanser contains the targeted action of sweet surfactant agents of vegetable origin, SLS and SLES\*\* free, preservative\* and color free, in order to not alter the delicate balance of micr