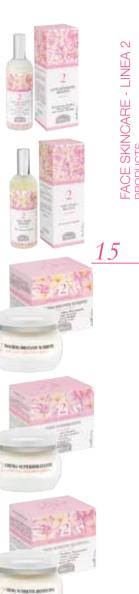

Helan's face treatment system offers four complete lines of products to ensure the best results for each skin type in two phases :

**PHASE A:** CLEANSING PROGRAMME **PHASE B:** TREATMENT PROGRAMME

|                                                     | PHASE A cleansing programme                                                                                              | PHASE B<br>treatment programme                                                                                                             |
|-----------------------------------------------------|--------------------------------------------------------------------------------------------------------------------------|--------------------------------------------------------------------------------------------------------------------------------------------|
| LINEA VISO 1<br>Mixed and Normal Skin               | <ul> <li>* RE-BALANCING<br/>CLEANSING GEL</li> <li>* RE-BALANCING<br/>TONIC LOTION</li> <li>* PURIFYING SCRUB</li> </ul> | * RE-BALANCING<br>MOISTURIZING<br>CREAM GEL                                                                                                |
| LINEA VISO 2<br>for Dry, Dehydrated, Alipic<br>skin | <ul> <li>MOISTURIZING<br/>CLEANSING MILK</li> <li>MOISTURIZING<br/>TONIC LOTION</li> </ul>                               | <ul> <li>NOURISHING<br/>MOISTURIZING MASK CREAM</li> <li>SUPER-MOISTURIZING<br/>CREAM</li> <li>RESTORATIVE<br/>NOURISHING CREAM</li> </ul> |
| LINEA VISO 3<br>Greasy and impure Skin              | * PURIFYING<br>CLEANSING GEL<br>* ASTRINGENT<br>TONIC LOTION<br>* GREEN CLAY CAKE<br>* GREEN CLAY SCRUB<br>MASK          | ★ WHITE CLAY CREAM-GEL                                                                                                                     |
| LINEA VISO 4<br>Delicate and Sensitive Skin         | <ul> <li>* SOFTENING<br/>CLEANSING MILK</li> <li>* SOFTENING TONIC<br/>LOTION</li> </ul>                                 | * SOFTENING MOISTURIZING<br>CREAM-GEL<br>* SOFTENING NOURISHING<br>CREAM                                                                   |

#### FOR DRY, DEHYDRATED, ALIPIC SKIN

# linea viso 2

Naturally fine and fragile, this kind of skin **lacks sebum and lipids** because the sebaceous glands work more slowly. This is characterized by an **absence of the hydro-lipid film**, which makes the skin more vulnerable and defenceless against the aggressive and dehydrating effects of atmospheric conditions such as cold, wind and temperature changes. This skin type is more predisposed to the **early appearance of wrinkles and expression lines**.

To moisturize does not, however, mean to 'wet the skin' because it does not absorb water from the outside (it is waterproof). Caring for dry skin means restoring and constantly maintaining surface layer moisture by strengthening the hydro-lipid film, thus enabling the skin to keep the water that comes from within.

This skin type needs to be enriched with ingredients which reintegrate water and fatty acids.

### MOISTURIZING CLEANSING MILK softening

#### with Aloe vera gel and Marigold

#### Avocado, Passion flower and Rose moschata oils

Dry skin is fragile and needs to be treated gently. It is best to use a cleansing milk which is rich in nourishing oils to cleanse the skin gently.

## MOISTURIZING TONIC LOTION alcohol-free

#### with Aloe vera gel and Marigold

This tonic completes the action of Helan's Moisturizing Cleansing Milk, restoring tone and brightness. Aloe vera gel and Marigold extracts help keep moisture at an optimal level.

#### NOURISHING MOISTURIZING MASK CREAM

## with Aloe vera gel and Marigold, Passion flower, Avocado and Rose moschata oils, Shea butter, Beeswax, Vitamins A B5 C and E

Extremely deep moisturizing treatment combining the moisturizing properties of Aloe vera gel and Marigold with nourishing Passion Flower, Avocado and Rose Moschata oils, Shea butter and Beeswax. The combination of vitamins A, B5, C and E, fundamental for defending tissue, makes this mask particularly suitable for reviving the skin whenever it looks or feels tired and dull. Helan's Nourishing Moisturizing Mask Cream acts quickly and effectively, leaving the skin glowing and exceptionally soft.

### SUPER-MOISTURIZING CREAM for face and neck

## with Aloe vera gel and Marigold, Passion flower and Rose moschata oils Beeswax

#### Vitamins B5 and E

Helan's Super-Moisturizing Cream, rich in extracts, vegetable oils, mineral salts and vitamins, thoroughly moisturizes the skin, keeping it soft and supple, while the new filtering system protects it from harmful external agents.

Its 'Dual effect' formula ensures instant absorption and continuous release.

### RESTORATIVE NOURISHING CREAM

## for face and n

#### with Aloe vera gel and Marigold Passion Flower, Avocado and Rose moschata oils Shea butter and Beeswax

#### Vitamins A B5 and E

An **innovative formula** and delightful texture make this product ideal for ensuring protection, energy and well-being as well as keeping the skin glowing.

It contains emollient and moisturizing Aloe vera gel and Marigold extracts, a complex of amino acids with synergetic actions as well as vitamins and mineral salts. Vegetable oils and butters, which are rich in essential fatty acids, have nourishing and emollient properties to integrate low lipids and reduce transepidermal water loss. Rich and creamy, it is perfect to use both night and day on the driest skins, erasing signs of fatigue and stimulating the skin's own recovery functions, leaving it moisturized and glowing, keeping wrinkles, sagging and other ageing signs at bay.

Keeps your skin looking and feeling young night after night.