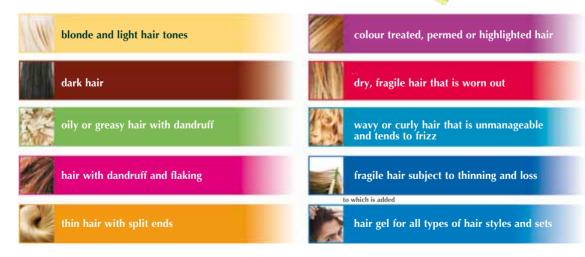

Helan's face treatment system offers four complete lines of products to ensure the best results for each skin type in two phases :

**PHASE A:** CLEANSING PROGRAMME **PHASE B:** TREATMENT PROGRAMME

|                                                     | PHASE A cleansing programme                                                                                              | PHASE B<br>treatment programme                                                                                                             |
|-----------------------------------------------------|--------------------------------------------------------------------------------------------------------------------------|--------------------------------------------------------------------------------------------------------------------------------------------|
| LINEA VISO 1<br>Mixed and Normal Skin               | <ul> <li>* RE-BALANCING<br/>CLEANSING GEL</li> <li>* RE-BALANCING<br/>TONIC LOTION</li> <li>* PURIFYING SCRUB</li> </ul> | * RE-BALANCING<br>MOISTURIZING<br>CREAM GEL                                                                                                |
| LINEA VISO 2<br>for Dry, Dehydrated, Alipic<br>skin | <ul> <li>MOISTURIZING<br/>CLEANSING MILK</li> <li>MOISTURIZING<br/>TONIC LOTION</li> </ul>                               | <ul> <li>NOURISHING<br/>MOISTURIZING MASK CREAM</li> <li>SUPER-MOISTURIZING<br/>CREAM</li> <li>RESTORATIVE<br/>NOURISHING CREAM</li> </ul> |
| LINEA VISO 3<br>Greasy and impure Skin              | * PURIFYING<br>CLEANSING GEL<br>* ASTRINGENT<br>TONIC LOTION<br>* GREEN CLAY CAKE<br>* GREEN CLAY SCRUB<br>MASK          | ★ WHITE CLAY CREAM-GEL                                                                                                                     |
| LINEA VISO 4<br>Delicate and Sensitive Skin         | <ul> <li>* SOFTENING<br/>CLEANSING MILK</li> <li>* SOFTENING TONIC<br/>LOTION</li> </ul>                                 | * SOFTENING MOISTURIZING<br>CREAM-GEL<br>* SOFTENING NOURISHING<br>CREAM                                                                   |