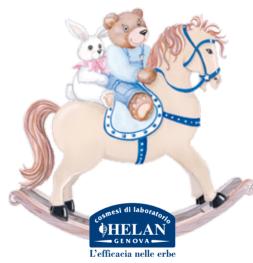

ves excess secretions while fully protecting the body's physiological bacterial flora.

Apply directly morning and night or whenever needed. Rinse gently with warm water.

Also highly indicated after the pool/gym.



#### WHAT IS THE CANDIDIASIS

Candidiasis, generally means an infection caused by Candidiasis albicans, a fungus normally present in the mouth, vagina and gastrointestinal tract which, under certain favourable conditions such as a lowering of immune system defenses or normal, protective flora, can flourish.

Various agents can provoke inflammation in male and female genitalia. Candidiasis Albicans is just one of these and surely the most frequent.



TESTATA IN CLINICA DERMATOLOGICA

COMPLY WITH PROTOCOL REGULATIONS

ICEA (Institute for Ethic and Environmental Certification)



#### FORMULATED WITH RAW MATERIALS WITH NATURAL ORIGINS

- Vegetable Extracts derived from certified Organic Farming
- Distilled water, from certified Organic Farming
- Oils and butters from oil-seeds and fruits derived from certified Organic Farming
- Natural essential oils
- Emulsifiers and detergents of vegetal origin peg-free, SLS and SLES-free\*
- With natural preservatives
- Free from ingredients of animal origin
- Free from artificial colorings or aromas
- Free from petrolatum, mineral oils or lanoline
- OGM-free

FRTIFIE

10 co

\*PEG (polyethylene Glicole), SLS (Sodium Lauryl Sul fate), SLES (Sodium Laureth Sul fate)

127





A baby's skin, especially in the first year of life, has different histological and physiological features than that of adult skin:

- the horney layer is