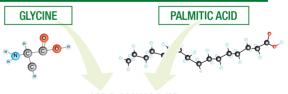

#### Vectors of hydroxyproline and palmitic acid

Lipoaminoacid, obtained by combining **hydroxyproline**, an **amino acid** that is essential for Collagen regeneration, real support structures that give skin its elasticity and turgor, and **palmitic acid**, a vegetable fatty acid that optimizes skin permeability. The use of **hydroxyproline** is fundamental in **preventing** skin aging, keeping the skin more compact, firm and toned, together with **Vitamin C**, indispensable in Collagen synthesis.

#### **NECTOR OF** Amino acids

Lipoaminoacid obtained by uniting **Glycine** and **palmitic acid**, a vegetable fatty acid that optimizes skin permeability.

**Glycine** is also a basic component of Collagen regeneration and NMF (Natural Moisturizing Factor), and **amino acid** present in greater amounts.