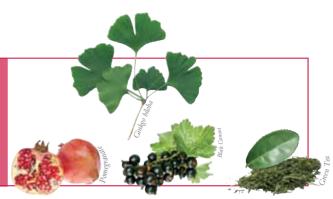

#### 💐 Pomegranate fruit and red Vine leaves

rich in polyphenols and anthocyanosides, they protect Elastin and Hyaluronic from degradation, stimulating skin tissue repair.

- 🐛 🛛 Pomegranate and red Grape extracts
- Essential Oligominerals, Copper, Iron, Magnesium, Silicon and Zinc, indispensable in numerous biological functions, releasing the necessary energy to supply nourishment and vitality to the skin, favoring tissue regeneration.
- 🐛 Lipo-aminoacid
- 🐛 🛛 Olive oil and butter as well as Karitè wax
- 🄏 🛛 Vitamins A.C.E.