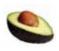

PASSIFLORA INCARNATA (PASSION FLOWER) SEED OIL oil extracted from the seeds of the Passion flower

moisturizina, softenina

PERSEA GRATISSIMA (AVOCADO) FRUIT OIL oil obtained from the Avocado fruit stimulates fibroblast production in the skin, cell renewal with the consequential increase in hydration and skin elasticity. Smoothing, nourishing, anti-wrinkle