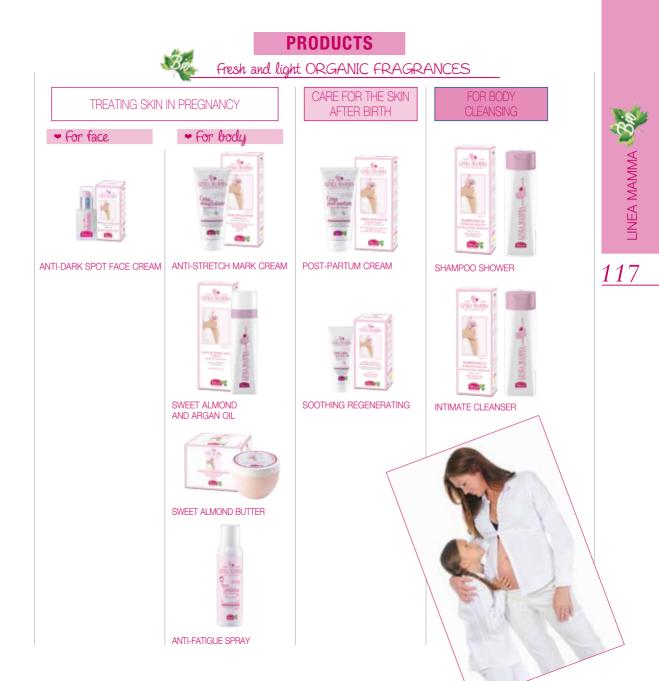

ul anti-oxidant.

#### • Sun Filters

Not just to protect from irritating radiation but capable of effectively counteracting **dark spot** formation that tend to last even after birth.

#### **SPECIALTIES**

Exclusive Formulas, specifically designed for the skin's changes during pregnancy and after birth.











Each and every HELAN product has been conceived, formulated and realized with the precise aim of helping the skin overcome its own weak points. The pleasant texture and easy application, delicate scent and sense of wellness are welcome extras that overlap in the natural goal of overcoming a specific problem.

Breastfeeding compatible\*

Comfort and easy application with new packaging and dispensers chosen by HELAN for future mums





\*respecting scrupulous norms for hygiene







#### **ANTI-DARK SPOT FACE CREAM**

Very high protection

Aloe vera gel Echinacea angustifolia and Pomegranate, alpha-bisabolol sweet Almond oil, Vitamin E





Face

An expecting mother must be **especially careful about exposure to the sun**. Though the sun helps produce vitamin D, which the body has a great need for in pregnancy, the exceptional hormonal situation in these months **easily provokes persistent** spots that tend to last even after birth: the so-called mask of pregnancy chloasma faciei (melasma).

#### In order to enjoy the benefits of the sun without the negative effects one must use much common sense and specifically:

- use very high sun protection with a protection index of 50+.
- avoid exposure to the sun in its strongest hours, between 12 and 4 pm, and pay speci