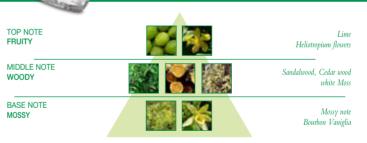

e.



A wisely prepared elixir that makes the most of each flower to get the purest concentrates that evoke warm, timeless atmospheres..

Recommended for the woman who loves seduction, beauty and the joy of living.

<u>93</u>

Two drops of seduction!

To start a new adventure by letting a caress fall upon the skin with a simple, daily gesture. The extract, in its maximum concentration, and the Eau de dew are a true pleasure for the nose and spirit, allowing utmost harmony between the heart fragrances and background notes that give life to a perfume so intense as to inebriate and be inebriated by with only two drops on the skin.

An Eau de Parfum played upon precious alchemy and unheard of combinations to bring out femininity, creating harmony between the spirit of man and that of nature.



MILA NATURA

# OLFACTORY FAMILY: POWDERY

# GROUP: rural, woody, mossy

The bouquet:

This fragrance unfolds in the delicate, flowery notes of Lime and Heliotropium to reach its fullness thanks to the harmonious agreement of a variety of essences.

Musk permeates and develops in the heart of this perfume, opening up to a myriad of other scents to reveal the voluptuous, sensorial side of musk itself, bringing out the sensual, oriental notes of Sandalwood and Bourbon Vaniglia to create an intense, refined fragrance that encompasses and characterizes, with its powdery scents, the smell of the woman wearing it.





**SCENTED BATH &** 

SHOWER GEL

sweet Almond proteins

Helan's Scented Bath

& Shower Gel is made

with delicate surfac-

tant agents of vege-

table origin, coming

from Coconu