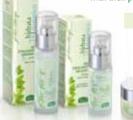

## the moisturizing products for all skin types

A careful selection of **biotechnological active ingredients**, **plant extracts and vegetable oils** with their precious, regenerating properties, has allowed the creation of

Three highly moisturizing products to keep the characteristics of youth.

**Three products to give** the skin smoothness and radiance so it can be ready to the targeted treatment.

#### MOISTURIZING GEL MAKE-UP REMOVER

oil-free

face and neck

Precious substances: Hyaluronic Acid Baobab leaves and Honey

orthodermic pH