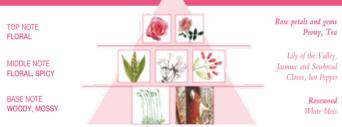

# active it

for synergetic, normalizing, gentle astringent actions.

for gentle exfoliation.

Free radical inhibitors with strong anti-oxidant actions.

to favour tissue oxygenation.

emollient, softening and nourishing.

to avoid sun damage, cause of premature skin aging.

Witch hazel (Hamamelis virginiana) leaves

redients

Rhatany (Krameria triandra) root

Cabbage rose flowers

essential Lemon oil (Citrus limonum)

Coconut micro-spheres (Cocos nucifera)

Vitamins B5, C and E

Amino acid and mineral salts Ca and Mg

Sweet Almond oil (Prunus amygdalus dulcis)

Rose moschata oil (Rosa moschata)

UV filters