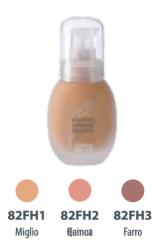

#### PROTECTIVE WHITENING TREATMENT

for face, neck, décolleté and hands

specifica per tutte le età

> Precious substances: Melanin Lightening Complex sweet Almond oil Beeswax Vitamin C

#### ALBA PROTECTIVE, LIGHTENING CREAM features:

- a Lightening Complex rich in amino acids which acts against melanin, regulating its production.
- Vitamin C, a potent anti-oxidant that both stimulates the production of new collagen and delays the creation of melanin.
- UV ray sun protection that optimally protects from the sun's harmful rays, cause of skin aging and uneven colouring.

Alba helps prevent the production of brown-yellow substances, it controls melanin and corrects brown spots, significantly improving the skin's complexion.