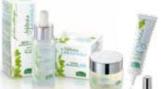

The "Anti-age Face Elisir" program is designed in two phases, geared towards giving each woman the most suitable cosmetics for her own skin:

hjdrata
Jaluronico

with triple action Hyaluronic Acid

to maintain the right amount of water in the skin right from youth

elisir antitem

to prevent, counteract and slow down the skin's aging process.

## hidrata **uronico**

with triple action Hyaluronic Acid

Precious gift for the environment and our lives, WATER is an essential element for healthy skin.

Young skin tissue is rich in this cherished element but becomes poorer and poorer with the aging process as well external atmospheric agents.