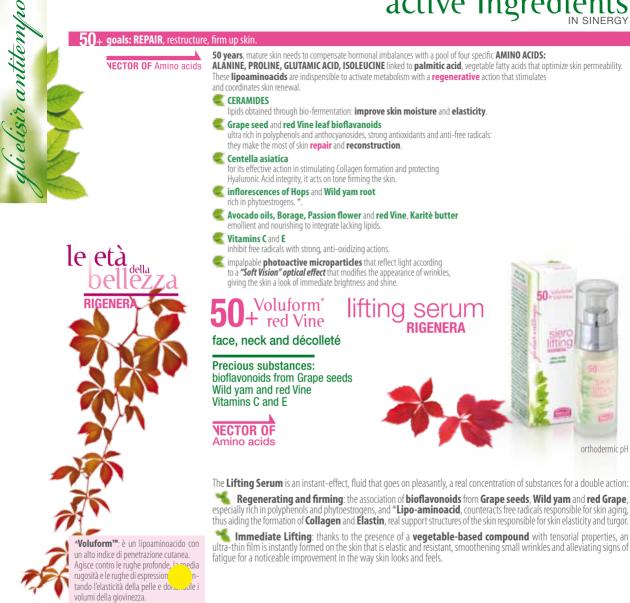

## active Ingredients

orthodermic pH

Regenerating and firming: the association of bioflavonoids from Grape seeds, Wild yam and red Grape, especially rich in polyphenols and phytoestrogens, and \*Lipo-aminoacid, counteracts free radicals responsible for skin aging,

thus aiding the formation of **Collagen** and **Elastin**, real support structures of the skin responsible for skin elasticity and turgor.

Immediate Lifting: thanks to the presence of a vegetable-based compound with tensorial properties, an ultra-thin film is instantly formed on the skin that is elastic and resistant, smoothening small wrinkles and alleviating signs of

## **50**+ red Vine

FIRMING CREAM DAY Soft Vision face, neck and décolleté

attiva

RIGENERA

orthodermic pH

Precious substances: Ceramides Grape seeds Centella Hop and red Vine Avocado Borage and Grape seed oils Karitè butter Vitamins C and E

- 🔨 Ceramides
- 🐛 bioflavonoids from Grape seeds andred Grape
- 🌂 🛛 Centella and Hops extracts
- Karitè butter Avocado, Borage and Grape seed oils and Karitè butter
- 🔨 🛛 Vitamins C and E
- impalpable photoactive micro-particles that reflect light for a "soft focus" effect that gives the skin immediate radiance and glow.