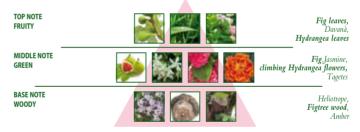

onal silky feel.

The softness of Avocado butter and Karitè wax, combined with the nourishment of Avocado and Passion flower oils, the anti free-radical actions of Vitamins C and E as well as the presence of Ginkgo biloba, ultra rich in flavonoids, polyphenols and anthocvanosides, all brought together with the suave, enveloping scent of enchanting Fiore d'Angelo, make this Perfumed Cream an excellent complement to the bath: velvety, pampering, pleasant.

Extra-fine. exceptionally soft texture, a tender caress for the body's skin.

Greaseless, stainless, smudge free.





AN UNCOMMON COMBINATION OF TWO VERY DIFFERENT PLANTS: THE FIRST, ORIENTAL, LOVER OF WARM, MOIST CLIMATES AND SHADE; THE SECOND, MEDITERRANEAN, FAVORS DRY LANDS, GROWING NEAR WALLS BLAZING FROM THE SUN.



EAU DE PARFUM





# FRUITY, GREEN, BOISÉE

From this unusual combination a new "Eau de Parfum" was born for Helan's "Racconti Fioriti", a scent that rotates around the extracts of the two main notes: an outlandish duet between the leaves and flowers of climbing Hydrangea and the leaves and fruit of wild Fig.

An unexpected couple formed for a natural, fresh, innovative fragrance that opens in the rich, fruity notes of **Marathi**, **Indian Davana**, to mingle with the new, fascinating sensations released by **Hydrangea leaves** and **Tagetes flowers**, balanced out by a touch of **Fig leaves**.

The heart of the scent unfolds in an original blend of green leaves and sweet fruits. A trenchant smell that lets the Mediterranean live once again, where the bright pureness of **Jasmine** is lost in fruity flick