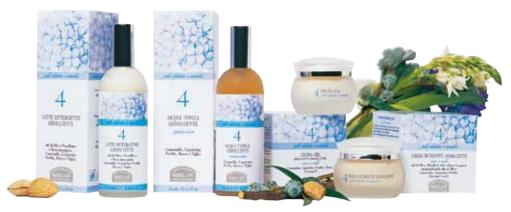

#### FACE SKINCARE - LINEA 4

#### SKINCARE PROGRAMME:

- Cleanses gently.
- Soothes and refreshes the skin.
- Eliminates the use of irritating substances (colorants, perfumes, harmful preservatives).
- Nourishes and softens.
- Protects from the sun's rays as well as polluting agents.

#### DELICATE AND SENSITIVE SKIN

# linea viso 4

Itching, redness, irritation: the skin's defensive reactions to continuous external stressors which alter the watersebum composition of the hydro-lipid film.

The skin suddenly becomes reactive, fragile and delicate.

### SOFTENING CLEANSING MILK delicate, sensitive skin

## SOFTENING TONIC LOTION alasha

### SOFTENING MOISTURIZING CREAM-GEL for face and neck

#### SOFTENING NOURISHING CREAM viso e collo