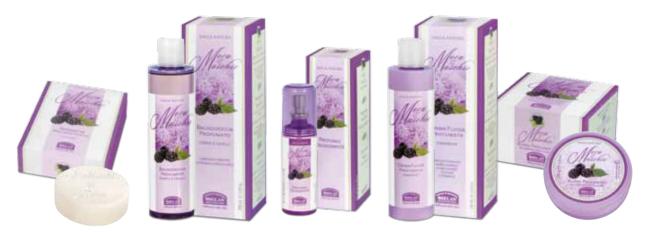

aordinary emotions of real naturalness. TOP NOTE FRUITY

> MIDDLE NOTE RURAL

BASE NOTE MOSSY



Blackberries, Raspberries wild Strawberries

Blackcurrant leaves, wild Rose Peach flowers, Liquorice

> Mossy note white Moss Cashmere Wood

# OLFACTORY FAMILY: POWDERY GROUP: fruity, rural, mossy The bouquet:

A luscious, lively scent that springs forth from the new combination of Blackberries, Raspberries and wild Strawberries.

The heart tones of this fragrance seep into the green accents of Blackcurrant leaves, hiding the flowery touches of wild Rose and Peach flowers.

The background aroma is enhanced by sensuality thanks to the warm notes of **Musk** and **Northern Lichens**. A hint of **Cashmere Wood** further enhances this irresistible fragrance that remains just pleasantly malicious.



#### SCENTED VEGETABLE **SCENTED BATH &** SOAP SHOWER GEL FOR BODY AND HAIR

### Babassu oil

The softening properties of Babassu oil are preserved by the workmanship handed down through the ancient art of Italian soap-making techniques.

A simple gesture to effectively cleanse and perfume the skin.

# Honey sugars

The detergents are of vegetable origin, made with derivatives of Coconut oil and sugars, SLS and SLES free\*. preservative free and further enriched by the sugars found in Honey for soft, bouncy hair and velvety soft skin, fully respecting the skin's

Up-keeping the physio-logical activity of perspiration while preventing the onset of undesirable odors, this scented deodorant does not irritate the skin and respects its

# SCENTED FLUID **CREAM MOISTURIZING**

Babassu oil Mang