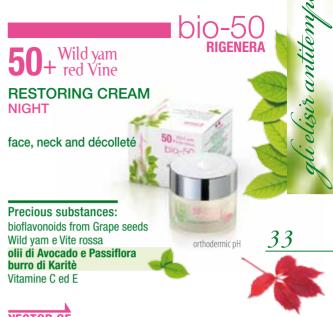

## **50**+ red Vine

FIRMING CREAM DAY Soft Vision face, neck and décolleté

attiva

RIGENERA

orthodermic pH

Precious substances: Ceramides Grape seeds Centella Hop and red Vine Avocado Borage and Grape seed oils Karitè butter Vitamins C and E

Nothing has been spared in offering the most valid help and high performance product for women going through this delicate stage.

To counteract the signs that affect women at the critical change of time, **HELAN** has enriched this formula with the best innovation technology has to offer:

- 🔨 Ceramides
- 🐛 bioflavonoids from Grape seeds andred Grape
- 🌂 🛛 Centella and Hops extracts
- Karitè butter Avocado, Borage and Grape seed oils and Karitè butter
- 🔨 🛛 Vitamins C and E
- impalpable photoactive micro-particles that reflect light for a "soft focus" effect that gives the skin immediate radiance and glow.

NECTOR OF Amino acids

By day the skin fights atmospheric aggressors such as UV radiation and smog. . . finally, at night and during sleep, it can recharge and regenerate its tissues.

**HELAN** has created **REGENERATING BIO-50** to aid in this biological upswing, normally delayed with aging. The heart of the product is made up of:

- a combination of bioflavonoids from Grape seeds, red Grape and Wild yam, ultra rich in polyphenols and phytoestrogens,
- 🐛 🛛 Avocado and Passion flower oils as well as Karitè butter
- Vitamins C and E

This especially rich, creamy formula sinks into the surface of the skin and acts deeply, smoothening the skin that, right from the first application, appears fresher, brighter and firmer.

**Night after night** it nourishes, protects and re-enforces the skin, ensuring a surplus of active energy to counteract skin aging.