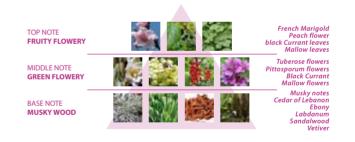

notes of flowers and fruit, spices, roots and precious woods, unusual ideas for a new series of sensual fragrances to share colors and scents...the magic of a new family of smells.

In keeping with **HELAN** tradition, even this new project draws from the age-old knowledge of herbs that propose **the most effective active** ingredients for beautiful skin, offering us precious, rare scents from essential oils that are, extraordinarily, given to us by Nature. These stimulate our sense of smell, able to influence emotions and moods.





Alalva dolce carezza sulla pelle



A young and modern fragrance with its own, unique style that was inspired by the most noble and classic of essences. Precious smell, to celebrate the triumph of a sophisticated, sensual woman.

EAU DE PARFUM bright beauty



OLFACTORY FAMILY: FLOWERY GROUP: FRUITY FLOWERY, GREEN FLOWERY, MUSKY WOOD

The flowery, opening notes are of French Marigold and Peach flowers with a trace of green inspired by Mallow leaves and black Currant.

The heart notes are enchanted by white flowers, the dominant characteristic of the fragrance, which then fade into the everlasting scent of young, morning **Tuberose**. The tender, soft caresess of **Pittosporum** flowers sweeten the smell and combine with the light scent of red fruits and berries to make the fragrance creamier, softer, more enveloping. Vivacious black Currant then comes up from fair **Mallow flowers**.

The background notes sizzle in sensuality thanks to the warm accents of **Cedar of Lebanon**, **Ebony** and **Sandalwood** to slide into a **Musky embrace** wher