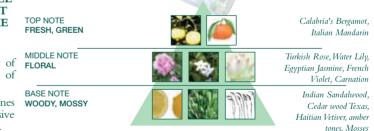

tic world. Symbol of freshness, purity, hydration.



# EAU DE TOILETTE Fresh water perfume essence

# A NATURAL, SUAVE FRAGRANCE ENCOMPASSING AND RADIANT AS PURE WATER MIRRORS THE SIMPLICITY AND BEAUTY OF EVERYDAY LIFE.

A smooth, lustrous perfume. A bouquet of stimulating notes that turns into a wake of delicate yet effervescent tones.

Fruity, effervescent, slightly un ripe overtones which burst in the air with the explosive power of nature to blend with floral notes.

Dreamy, intense scents that unfold nicely without building up, and transform into mossy green fields in harmony with the clear, calming hints of water. All this develops into a delicate background of sensual, woody tones, of amber and musk that spring forth into a smell which is refined and personal, like a second skin.



# OLFACTORY FAMILY: GREEN, FLORAL, WOODY

The natural energy and well-being coming from this essence is obtained through the careful matching of clear scents with the exhilarating vitality of citrus fruit, the presence of which is unfailing and indispensable to adequately refresh and brighten the first breaths of this fragrance.

This exuberant vivacity blends in with a framework of soft, mellow flowers, giving off the air of Spring. A sweet, dreamy air of delicate flowers, characterized by an ethereal touch of water lilies, is the warmth of the middle tones that render it **Ninfea**.

The base notes are seductive and stimulating, where the persistency of the fragrance structure is ensured by sensual trails from vetiver roots, wet wood and damp moss which come together in an extra delica