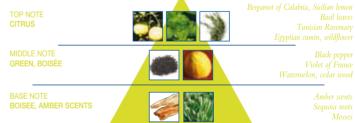

sprayed over the whole body, its perfume will quench your thirst and ... leave your skin tingling.



tion2



Vital, constant energy... that is the life line of this fragrance; an immediate perception of strength, ripe youth, effervescence, vivacious freshness that prelude slightly spicy, vibrant green notes.



#### **EAU DE TOILETTE**

The bouquet embodies its sensual essence in flowery, spicy heart tones... a decisive mix, enhanced by smells of wood and roots that bring out the strong personality of this fragrance that bursts with heightened masculinity. A harmonious balance of smells in which the main players are the boisée, light, citrus top notes that are lightly felt all over the skin, to live this sensation of absolute freshness to the fullest.

Ayentos, a decisive way of being



#### OLFACTORY FAMILY: CITRUS, GREEN, BOISÉE

The light, tonic, bubbly top notes come from the crisp aroma of the citrus fruits among which Calabria's Bergamot stands out, enhanced by Sicilan lemon. Then Basil leaves blend with wild flowers to disclose a characteristic green note.

The middle notes reveal the scents gradually from the sweetness of Watermelon, adding concealed, slightly aquatic tones, to the more evolved, harmonious sensuality of spicey notes: seductive Black pepper blends in with the Egyptian Cumin as well as with the fresh herbal fragrance of Tunisian Rosemary to produce an intriguing cocktail full of extraordinary energy.

The base notes of this fragrance release the woody aroma of trees: robust Sequoia roots together with the lightness of musk on a woody and undoubted