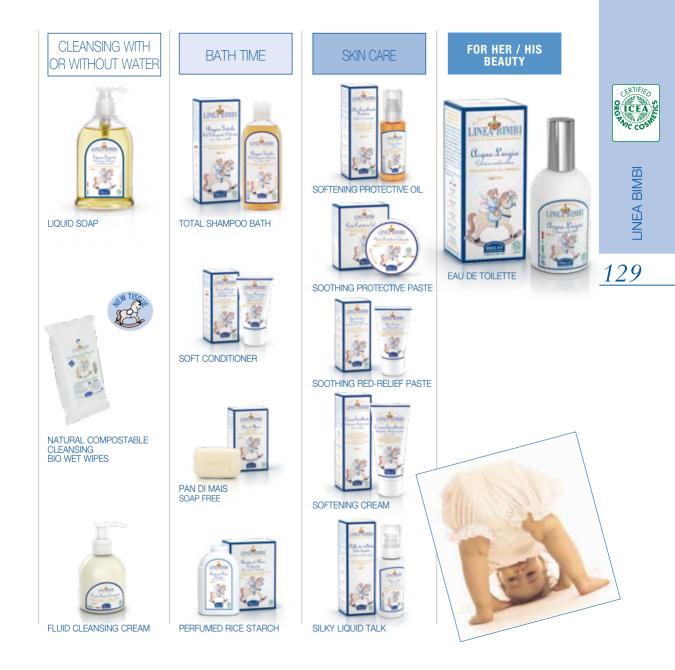

#### THE NATURAL TREATMENTS

FORSKINCARE

Selected vegetable extracts, natural oils, mineral salts and vitamins for the specific treatment of all skin types.

# face skincare

All skin types - combination, dehydrated, oily or sensitive - need the most suitable products to ensure the best treatment.

Enhancing the skin's potential starts with an appropriate daily cleansing routine.

Helan's face treatment system offers four complete lines of products to ensure the best results for each skin type in two phases :

**PHASE A:** CLEANSING PROGRAMME **PHASE B:** TREATMENT PROGRAMME

|                                                     | PHASE A cleansing programme                                                                                              | PHASE B<br>treatment programme                                                                                                             |
|-----------------------------------------------------|--------------------------------------------------------------------------------------------------------------------------|--------------------------------------------------------------------------------------------------------------------------------------------|
| LINEA VISO 1<br>Mixed and Normal Skin               | <ul> <li>* RE-BALANCING<br/>CLEANSING GEL</li> <li>* RE-BALANCING<br/>TONIC LOTION</li> <li>* PURIFYING SCRUB</li> </ul> | * RE-BALANCING<br>MOISTURIZING<br>CREAM GEL                                                                                                |
| LINEA VISO 2<br>for Dry, Dehydrated, Alipic<br>skin | <ul> <li>MOISTURIZING<br/>CLEANSING MILK</li> <li>MOISTURIZING<br/>TONIC LOTION</li> </ul>                               | <ul> <li>NOURISHING<br/>MOISTURIZING MASK CREAM</li> <li>SUPER-MOISTURIZING<br/>CREAM</li> <li>RESTORATIVE<br/>NOURISHING CREAM</li> </ul> |
| LINEA VISO 3<br>Greasy and impure Skin              | * PURIFYING<br>CLEANSING GEL<br>* ASTRINGENT<br>TONIC LOTION<br>* GREEN CLAY CAKE<br>* GREEN CLAY SCRUB<br>MASK          | ★ WHITE CLAY CREAM-GEL                                                                                                                     |
| LINEA VISO 4<br>Delicate and Sensitive Skin         | <ul> <li>* SOFTENING<br/>CLEANSING MILK</li> <li>* SOFTENING TONIC<br/>LOTION</li> </ul>                                 | * SOFTENING MOISTURIZING<br>CREAM-GEL<br>* SOFTENING NOURISHING<br>CREAM                                                                   |