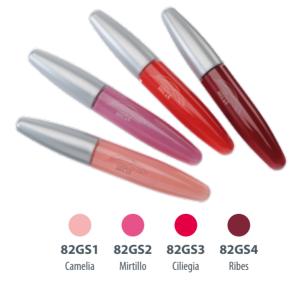

tube allows for even, precise application of the amount according to the degree of desired light and shine. Preservatives free 82GG3 82GG4

Fragola Lampone

82L1 Fior di pesco

Mora

82L3

Mandarino



-

GLUTEN FREE

GLUTEN FREE

225

Lips treatment



### GLUTEN FREE

### SHINING GLOSS SPF 6

luscious look Vitamin E sun filters

A spectacular shine, transparent for a mirror-effect, with a range of refined shades. A soft, comfortable texture that gives a voluminous, luscious look and super shine with record resistance, leaving the lips moisturized. The color crystals give full color that lasts and intense shine **for full, well-defined,** 

luscious lips.

*How to use it*: apply using the provided, high definition applicator until the desired look has been achieved.

Preservatives free











For a silky skin

Every woman desires to have a luminous and smooth skin with a perfect make-up.

There's a wide range of products, concealers, foundations, powders especially conceived to enhance the skin natural finish and even conceal small imperfections.

227

Matte Finish Concealer Stick + 🍇 Smoothening Liquid Concealer 🔸 Moisturizing Coloured Cream + Re-Balancing Foundation + Anti-Wrinkle Moisturizing + Compact Foundation Brightening Fluid + Compact Powder + Compact Blush + Compact Indian Bronzing Powder 💐 All Over 🔸 Terra Cotta 🔺



This cosmetic is not always necessary, but it becomes useful to minimize red areas, or help to conceal dark circles or camouflage other skin imperfections (blemishes, pimples etc.).

82CT1 Sabbia

### MATTE FINISH CONCEALER STICK

α-Bisabolol,