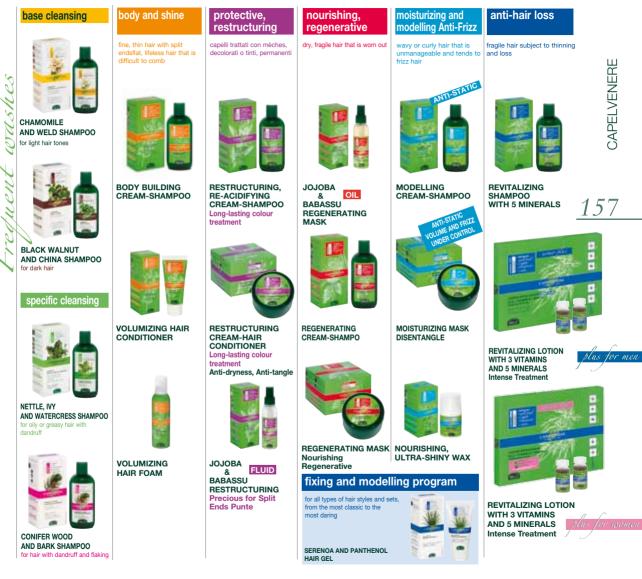

Helan's face treatment system offers four complete lines of products to ensure the best results for each skin type in two phases :

**PHASE A:** CLEANSING PROGRAMME **PHASE B:** TREATMENT PROGRAMME

|                                                     | PHASE A cleansing programme                                                                                              | PHASE B<br>treatment programme                                                                                                             |
|-----------------------------------------------------|--------------------------------------------------------------------------------------------------------------------------|--------------------------------------------------------------------------------------------------------------------------------------------|
| LINEA VISO 1<br>Mixed and Normal Skin               | <ul> <li>* RE-BALANCING<br/>CLEANSING GEL</li> <li>* RE-BALANCING<br/>TONIC LOTION</li> <li>* PURIFYING SCRUB</li> </ul> | * RE-BALANCING<br>MOISTURIZING<br>CREAM GEL                                                                                                |
| LINEA VISO 2<br>for Dry, Dehydrated, Alipic<br>skin | <ul> <li>MOISTURIZING<br/>CLEANSING MILK</li> <li>MOISTURIZING<br/>TONIC LOTION</li> </ul>                               | <ul> <li>NOURISHING<br/>MOISTURIZING MASK CREAM</li> <li>SUPER-MOISTURIZING<br/>CREAM</li> <li>RESTORATIVE<br/>NOURISHING CREAM</li> </ul> |
| LINEA VISO 3<br>Greasy and impure Skin              | * PURIFYING<br>CLEANSING GEL<br>* ASTRINGENT<br>TONIC LOTION<br>* GREEN CLAY CAKE<br>* GREEN CLAY SCRUB<br>MASK          | ★ WHITE CLAY CREAM-GEL                                                                                                                     |
| LINEA VISO 4<br>Delicate and Sensitive Skin         | <ul> <li>* SOFTENING<br/>CLEANSING MILK</li> <li>* SOFTENING TONIC<br/>LOTION</li> </ul>                                 | * SOFTENING MOISTURIZING<br>CREAM-GEL<br>* SOFTENING NOURISHING<br>CREAM                                                                   |