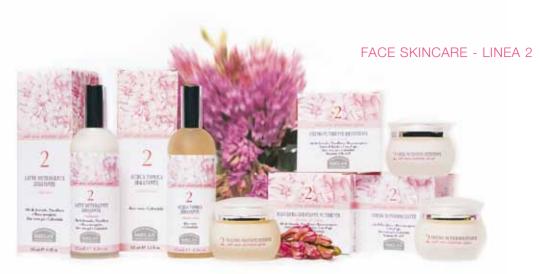

Helan's face treatment system offers four complete lines of products to ensure the best results for each skin type in two phases :

**PHASE A:** CLEANSING PROGRAMME **PHASE B:** TREATMENT PROGRAMME

|                                                     | PHASE A cleansing programme                                                                                              | PHASE B<br>treatment programme                                                                                                             |
|-----------------------------------------------------|--------------------------------------------------------------------------------------------------------------------------|--------------------------------------------------------------------------------------------------------------------------------------------|
| LINEA VISO 1<br>Mixed and Normal Skin               | <ul> <li>* RE-BALANCING<br/>CLEANSING GEL</li> <li>* RE-BALANCING<br/>TONIC LOTION</li> <li>* PURIFYING SCRUB</li> </ul> | * RE-BALANCING<br>MOISTURIZING<br>CREAM GEL                                                                                                |
| LINEA VISO 2<br>for Dry, Dehydrated, Alipic<br>skin | <ul> <li>MOISTURIZING<br/>CLEANSING MILK</li> <li>MOISTURIZING<br/>TONIC LOTION</li> </ul>                               | <ul> <li>NOURISHING<br/>MOISTURIZING MASK CREAM</li> <li>SUPER-MOISTURIZING<br/>CREAM</li> <li>RESTORATIVE<br/>NOURISHING CREAM</li> </ul> |
| LINEA VISO 3<br>Greasy and impure Skin              | * PURIFYING<br>CLEANSING GEL<br>* ASTRINGENT<br>TONIC LOTION<br>* GREEN CLAY CAKE<br>* GREEN CLAY SCRUB<br>MASK          | ★ WHITE CLAY CREAM-GEL                                                                                                                     |
| LINEA VISO 4<br>Delicate and Sensitive Skin         | <ul> <li>* SOFTENING<br/>CLEANSING MILK</li> <li>* SOFTENING TONIC<br/>LOTION</li> </ul>                                 | * SOFTENING MOISTURIZING<br>CREAM-GEL<br>* SOFTENING NOURISHING<br>CREAM                                                                   |

#### FOR DRY, DEHYDRATED, ALIPIC SKIN

# linea viso 2

Naturally fine and fragile, this kind of skin **lacks sebum and lipids** because the sebaceous glands work more slowly. This is characterized by an **absence of the hydro-lipid film**, which makes the skin more vulnerable and defenceless against the aggressive and dehydrating effects of atmospheric conditions such as cold, wind and temperature changes. This skin type is more predisposed to the **early appearance of wrinkles and expression lines**.

To moisturize does not, however, mean to 'wet the skin' because it does not absorb water from the outside (it is waterproof). Caring for dry skin means restoring and constantly maintaining surface layer moisture by strengthening the hydro-lipid film, thus enabling the skin to keep the water that comes from within.

This skin type needs to be enriched with ingredients which reintegrate water and fatty acids.

### MOISTURIZING CLEANSING MILK softening

#### with Aloe vera gel and Marigold

#### Avocado, Passion flower and Rose moschata oils

Dry skin is fragile and needs to be treated gently. It is best to use a cleansing milk which is rich in nourishing oils to cleanse the skin gently.

## MOISTURIZING TONIC LOTION alcohol-free

#### with Aloe vera gel and Marigold

This tonic completes the action of Helan's Moisturizing Cleansing Milk, restoring tone and brightness. Aloe vera gel and Marigold extracts help keep moisture at an optimal level.

#### NOURISHING MOISTURIZING MASK CREAM

## with Aloe vera gel and Marigold, Passion flower, Avocado and Rose moschata oils, Shea butter, Beeswax, Vitamins A B5 C and E

Extremely deep moisturizing treatment combining the moisturizing properties of Aloe vera gel and Marigold with nourishing Passion Flower, Avocado and Rose Moschata oils, Shea butter and Beeswax. The combination of vitamins A, B5, C and E, fundamental for defending tissue, makes this mask particularly suitable for reviving the skin whenever it looks or feels tired and dull. Helan's Nourishing Moisturizing Mask Cream acts quickly and effectively, leaving the skin glowing and exceptionally soft.

### SUPER-MOISTURIZING CREAM for face and neck

## with Aloe vera gel and Marigold, Passion flower and Rose moschata oils Beeswax

#### Vitamins B5 and E

Helan's Super-Moisturizing Cream, rich in extracts, vegetable oils, mineral salts and vitamins, thoroughly moisturizes the skin, keeping it soft and supple, while the new filtering system protects it from harmful external agents.

Its 'Dual effect' formula ensures instant absorption and continuous release.

### RESTORATIVE NOURISHING CREAM

## for face and n

#### with Aloe vera gel and Marigold Passion Flower, Avocado and Rose moschata oils Shea butter and Beeswax

#### Vitamins A B5 and E

An **innovative formula** and delightful texture make this product ideal for ensuring protection, energy and well-being as well as keeping the skin glowing.

It contains emollient and moisturizing Aloe vera gel and Marigold extracts, a complex of amino acids with synergetic actions as well as vitamins and mineral salts. Vegetable oils and butters, which are rich in essential fatty acids, have nourishing and emollient properties to integrate low lipids and reduce transepidermal water loss. Rich and creamy, it is perfect to use both night and day on the driest skins, erasing signs of fatigue and stimulating the skin's own recovery functions, leaving it moisturized and glowing, keeping wrinkles, sagging and other ageing signs at bay.

Keeps your skin looking and feeling young night after night.