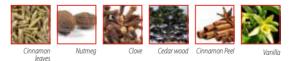

Avocado oil (Persea gratissima)

Rose moschata oil (Rosa moschata) Unsaponifiable Olive oil (Olea europaea)

UV filters

Essential Lemon oil (Citrus limonum) Green Clay (Solum fullonum)

Cinnamon (Cinnamomum zeylanicum) bark Lapacho (Tabebuia avellanedae) bark Ginger (Zingiber officinalis) root

Essential Tea tree oil and leaves (Melaleuca alternifolia)

White Clay (Kaolin)

Burdock (Arctium lappa) root