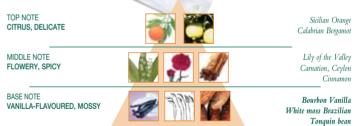

VETY

Sun, vanilla, gold; the treasures of the Aztec empire have been blended together in a sun drenched fragrance, full of mystery.



# EAU DE TOILETTE Beauty water

# THE AZTECH ORCHID

A soft, warm, slightly mysterious harmony, a bouquet of inebriating sensuality which fills anyone on the ever-lasting quest of unique emotions with wonderment.

An unusual combination, overflowing with intense sweetness. Its first impact is subtle, delicate, fruity; a vibrant mix of light notes that permeate with the soft floral accents of velvety petals. Yet it is the final note that renders this fragrance warm and exotic, a charming scent of sensuality and pleasure that lets one dabble in its sweet caresses and spicy penetration, strong, complex base notes that diffuse the most intriguing sensations.



# THE OLFACTORY FAMILY: SPICY, VANILLA-FLAVOURED

An unusual combination of flowers and fruits, spices, roots and precious barks which opens this fragrance with effervescent, radiant undertones of **Bergamot** and **Orange** which reveal the triumph of **Lily of the Valley** and **red Carnation** concentrates in the overtones of the middle notes, together with the exotic smell of Ceylon **Cinnamon**.

The fragrance becomes even more precious with the velvety sigh of **Bourbon Vanilla**, sweet and suave pleasure on the skin. This then softens into a mixture of **Mosses** with the exotic touch of the **Tonquin bean**. A soft, sinuous, airy harmony, makes its unforgettable surrounding scent sweetly sensual, caressing all the harmonies of sensuality with magical smoothness.



# GENTLE SCRUB