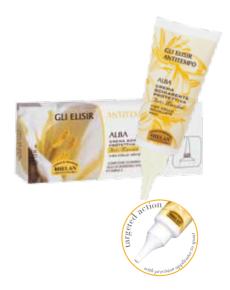

#### PROTECTIVE WHITENING TREATMENT

for face, neck, décolleté and hands

specifica per tutte le età

> Precious substances: Melanin Lightening Complex sweet Almond oil Beeswax Vitamin C

#### ALBA PROTECTIVE, LIGHTENING CREAM features:

- a Lightening Complex rich in amino acids which acts against melanin, regulating its production.
- Vitamin C, a potent anti-oxidant that both stimulates the production of new collagen and delays the creation of melanin.
- UV ray sun protection that optimally protects from the sun's harmful rays, cause of skin aging and uneven colouring.

Alba helps prevent the production of brown-yellow substances, it controls melanin and corrects brown spots, significantly improving the skin's complexion.