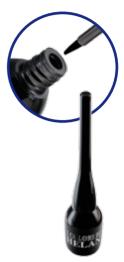

#### **RE-BALANCING CLEANSING GEL**

oih - tree

#### with Witch hazel, Rhatany and Cabbage rose

Cleansing is essential for bright, smooth skin which is soft to the touch. If your skin is not thoroughly cleansed, even the best cream and most impeccable makeup can do little. Strict cleansing is therefore essential, morning and night.

The special, oil-free gel formula removes every speck of makeup, dust and smog residue while also eliminating those dead cells which would otherwise not come away by themselves and get mixed with makeup to clog pores. Witch hazel, Rhatany and Cabbage rose extracts have delicate astringent and purifying actions which rebalance combination skin. The ingredients in Helan's Re-balancing Cleansing Gel guarantee cleansing while protecting the pH factor to allow the skin to best benefit from subsequent treatments.