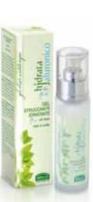

## SUPER MOISTURIZING 24

oil-free face, neck and décolleté

Precious substances: triple action Hyaluronic Acid Glycosaminoglycans Baobab leaves and Honey

orthodermic pH

Light, evanescent and super concentrated, the Super Moisturizing Serum is the gem of the Hjdrata specialty.

The special ultra **light**, **oil free gel** releases, in an airy texture, a product that is instantly absorbed, high in concentrated active ingredients able to highly moisturize and rebalance for an optimal state of hydration.