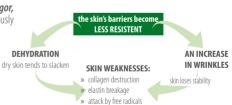

## Every ten years, a woman's life is marked with great changes:

Aging of the skin occurs, however, according to a slow yet regular process with well-defined stages.

are the fundamental, biological "age stage" intervals of the skin.

#### the **first** age stage manifests:

- dehydration loss of brightness
- loss of brightness
   small superficial
- small, superficial wrinkle formation
- initial signs of expression

**PREVENT** "future damage", slowing down the aging process that has begun.

GOALS:

30

at the **third** biological age stage, the problems facing a woman's skin at this critical time of change are:

- support system relaxation
  superficial and deep wrinkles
  dehydration
  - denyaration
     dull skin color

dull skin color

GOALS: REPAIR, restructure, firm up skin.

GOALS:

at the **second** biological age stage, the main problems of the skin are:

- wrinkles and expression signs
- dehydration

**SUBDUE** signs by acting upon skin elasticity.

- loss of elasticity
- dull skin color

**60**+

at the **fourth** biological age stage, cellular exchange slows down and there is more degradation to the skin's support system due to glycation.

#### **GOALS:**

**REDENSIFY**, preserving face fullness and rendering skin more compact.